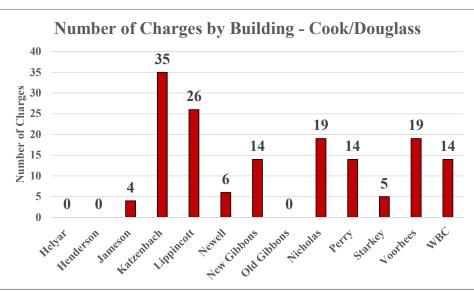

chool of Environmental & Biological Sciences      | 9                     |  |
| School of Engineering                              | 4                     |  |
| GSAPP                                              | 1                     |  |
| School of Social Work (Graduate)                   | 2                     |  |
| RBS (Undergrad)                                    | 6                     |  |
| School of Management & Labor Relations (Undergrad) | 1                     |  |
| Unspecified                                        | 1                     |  |
| TOTAL                                              | 80                    |  |



Date Range: October 1, 2023 – October 31, 2023

# **Busch Campus Data**





## College Avenue Campus Data





## Cook/Douglass Campus Data





#### **Livingston Campus Data**