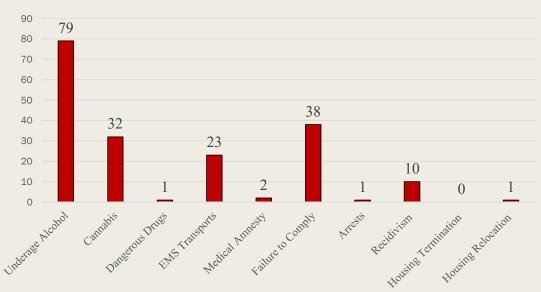

#### Student Conduct Data Points of Interest

| EMS Transport Breakdown |                      |  |
|-------------------------|----------------------|--|
| <u>Substance</u>        | Number of Transports |  |
| Alcohol                 | 21                   |  |
| Cannabis                | 1                    |  |
| Dangerous Drug          | 0                    |  |
| Other/Medical           | 1                    |  |