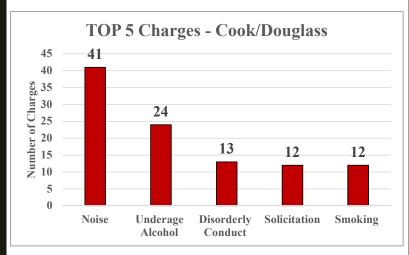

School of Environmental & Biological Sciences      | 9                     |  |
| School of Engineering                              | 4                     |  |
| GSAPP                                              | 1                     |  |
| School of Social Work (Graduate)                   | 2                     |  |
| RBS (Undergrad)                                    | 6                     |  |
| School of Management & Labor Relations (Undergrad) | 1                     |  |
| Unspecified                                        | 1                     |  |
| TOTAL                                              | 80                    |  |



Date Range: October 1, 2023 – October 31, 2023

# **Busch Campus Data**





## College Avenue Campus Data





## Cook/Douglass Campus Data





#### **Livingston Campus Data**