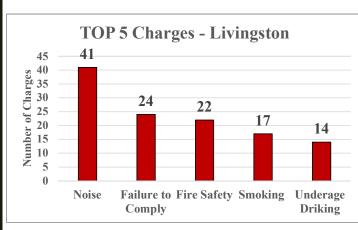

Sciences      | 9                     |  |
| School of Engineering                              | 4                     |  |
| GSAPP                                              | 1                     |  |
| School of Social Work (Graduate)                   | 2                     |  |
| RBS (Undergrad)                                    | 6                     |  |
| School of Management & Labor Relations (Undergrad) | 1                     |  |
| Unspecified                                        | 1                     |  |
| TOTAL                                              | 80                    |  |



Date Range: October 1, 2023 – October 31, 2023

# **Busch Campus Data**





## College Avenue Campus Data





## Cook/Douglass Campus Data





#### **Livingston Campus Data**