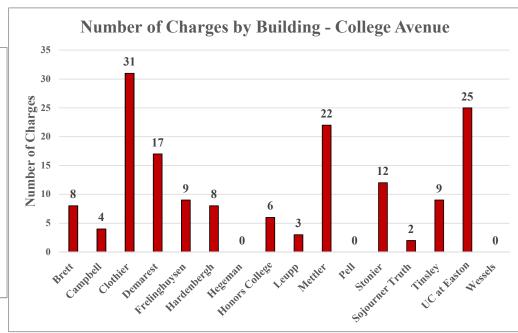

| 1                     |  |
| School of Environmental & Biological Sciences      | 9                     |  |
| School of Engineering                              | 4                     |  |
| GSAPP                                              | 1                     |  |
| School of Social Work (Graduate)                   | 2                     |  |
| RBS (Undergrad)                                    | 6                     |  |
| School of Management & Labor Relations (Undergrad) | 1                     |  |
| Unspecified                                        | 1                     |  |
| TOTAL                                              | 80                    |  |



Date Range: October 1, 2023 – October 31, 2023

# **Busch Campus Data**





## College Avenue Campus Data





## Cook/Douglass Campus Data





#### **Livingston Campus Data**