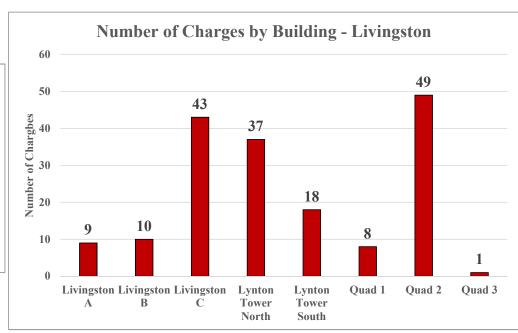

ciences      | 9                     |  |
| School of Engineering                              | 4                     |  |
| GSAPP                                              | 1                     |  |
| School of Social Work (Graduate)                   | 2                     |  |
| RBS (Undergrad)                                    | 6                     |  |
| School of Management & Labor Relations (Undergrad) | 1                     |  |
| Unspecified                                        | 1                     |  |
| TOTAL                                              | 80                    |  |



Date Range: October 1, 2023 – October 31, 2023

# **Busch Campus Data**





## College Avenue Campus Data





## Cook/Douglass Campus Data





#### **Livingston Campus Data**