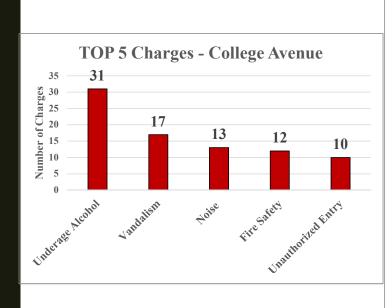

| 1                     |  |
| School of Environmental & Biological Sciences      | 9                     |  |
| School of Engineering                              | 4                     |  |
| GSAPP                                              | 1                     |  |
| School of Social Work (Graduate)                   | 2                     |  |
| RBS (Undergrad)                                    | 6                     |  |
| School of Management & Labor Relations (Undergrad) | 1                     |  |
| Unspecified                                        | 1                     |  |
| TOTAL                                              | 80                    |  |



Date Range: October 1, 2023 – October 31, 2023

# **Busch Campus Data**





## College Avenue Campus Data





## Cook/Douglass Campus Data





#### **Livingston Campus Data**