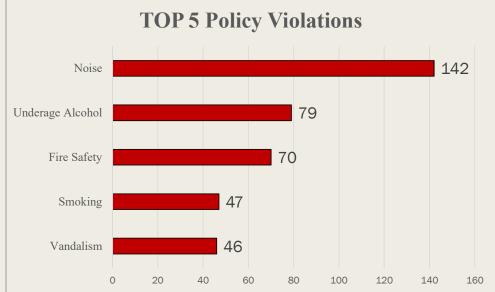

|  |
| Cannabis                | 1                    |  |
| Dangerous Drug          | 0                    |  |
| Other/Medical           | 1                    |  |





**University Hearing Requests:** 5

Appeals Submitted: 22



| Nature of Report                | Number of Incident Reports |  |
|---------------------------------|----------------------------|--|
| Policy Violations               | 308                        |  |
| General Residence Life Concerns | 116                        |  |
| Facilities Issues               | 72                         |  |
| Mental Health Concerns          | 50                         |  |
| Roommate Conflicts              | 49                         |  |
| TIX                             | 48                         |  |











| Locations of Academic Integrity Incidents          |                       |  |
|----------------------------------------------------|-----------------------|--|
| Location of Incident                               | Total Number of Cases |  |
| School of Arts & Sciences                          | 54                    |  |
| Graduate School of Education (Undergrad)           | 1                     |  |
| School of Social Work (Undergrad)                  | 1                     |  |
| School of Environmental & Biological Sciences      | 9                     |  |
| School of Engineering                              | 4                     |  |
| GSAPP                                              | 1                     |  |
| School of Social Work (Graduate)                   | 2