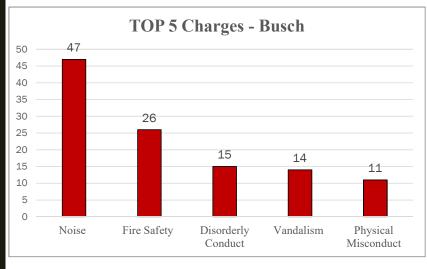

cial Work (Undergrad)                  | 1                     |  |
| School of Environmental & Biological Sciences      | 9                     |  |
| School of Engineering                              | 4                     |  |
| GSAPP                                              | 1                     |  |
| School of Social Work (Graduate)                   | 2                     |  |
| RBS (Undergrad)                                    | 6                     |  |
| School of Management & Labor Relations (Undergrad) | 1                     |  |
| Unspecified                                        | 1                     |  |
| TOTAL                                              | 80                    |  |



Date Range: October 1, 2023 – October 31, 2023

# **Busch Campus Data**





## College Avenue Campus Data





## Cook/Douglass Campus Data





#### **Livingston Campus Data**