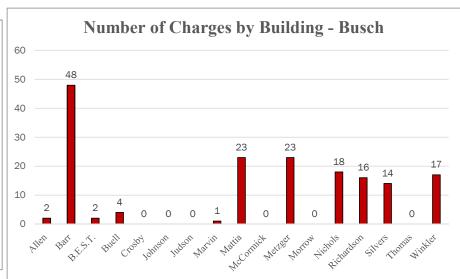

al Work (Undergrad)                  | 1                     |  |
| School of Environmental & Biological Sciences      | 9                     |  |
| School of Engineering                              | 4                     |  |
| GSAPP                                              | 1                     |  |
| School of Social Work (Graduate)                   | 2                     |  |
| RBS (Undergrad)                                    | 6                     |  |
| School of Management & Labor Relations (Undergrad) | 1                     |  |
| Unspecified                                        | 1                     |  |
| TOTAL                                              | 80                    |  |



Date Range: October 1, 2023 – October 31, 2023

# **Busch Campus Data**





## College Avenue Campus Data





## Cook/Douglass Campus Data





#### **Livingston Campus Data**