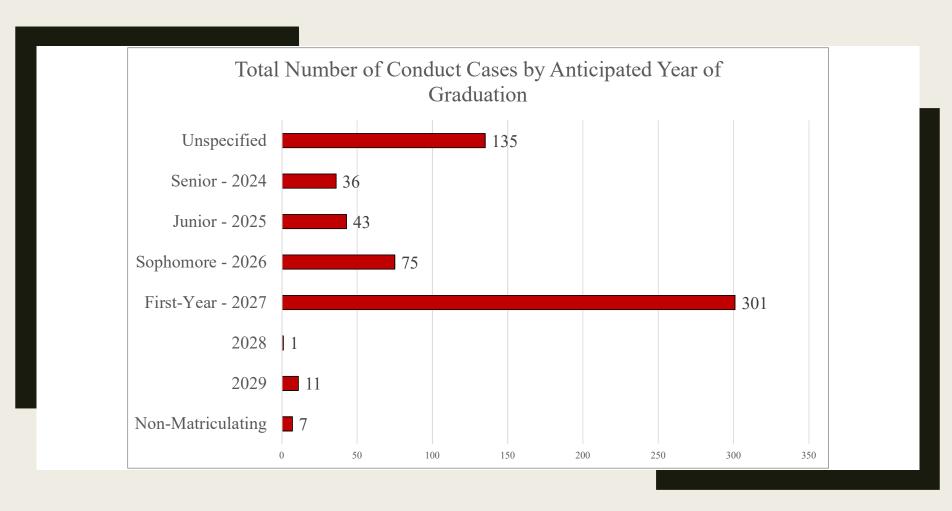

Education (Undergrad)           | 1                     |  |
| School of Social Work (Undergrad)                  | 1                     |  |
| School of Environmental & Biological Sciences      | 9                     |  |
| School of Engineering                              | 4                     |  |
| GSAPP                                              | 1                     |  |
| School of Social Work (Graduate)                   | 2                     |  |
| RBS (Undergrad)                                    | 6                     |  |
| School of Management & Labor Relations (Undergrad) | 1                     |  |
| Unspecified                                        | 1                     |  |
| TOTAL                                              | 80                    |  |



Date Range: October 1, 2023 – October 31, 2023

# **Busch Campus Data**





## College Avenue Campus Data





## Cook/Douglass Campus Data





#### **Livingston Campus Data**