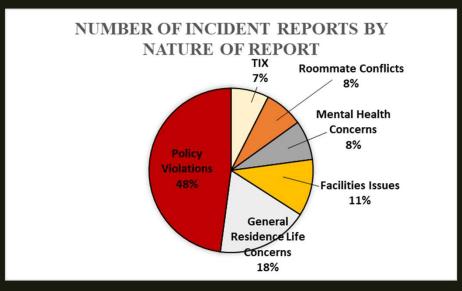

**University Hearing Requests:** 5

Appeals Submitted: 22

| Nature of Report                | Number of Incident Reports |  |
|---------------------------------|----------------------------|--|
| Policy Violations               | 308                        |  |
| General Residence Life Concerns | 116                        |  |
| Facilities Issues               | 72                         |  |
| Mental Health Concerns          | 50                         |  |
| Roommate Conflicts              | 49                         |  |
| TIX                             | 48                         |  |