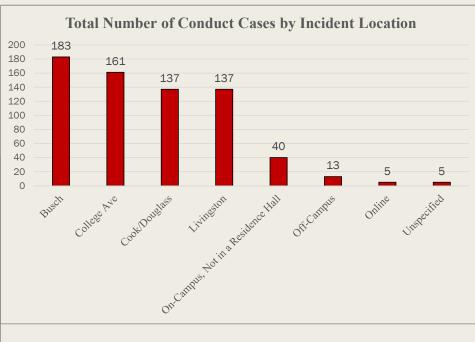

|  |
| Cannabis                | 1                    |  |
| Dangerous Drug          | 0                    |  |
| Other/Medical           | 1                    |  |





**University Hearing Requests:** 5

Appeals Submitted: 22



| Nature of Report                | Number of Incident Reports |  |
|---------------------------------|----------------------------|--|
| Policy Violations               | 308                        |  |
| General Residence Life Concerns | 116                        |  |
| Facilities Issues               | 72                         |  |
| Mental Health Concerns          | 50                         |  |
| Roommate Conflicts              | 49                         |  |
| TIX                             | 48                         |  |











| Locations of Academic Integrity Incidents          |                       |  |
|----------------------------------------------------|-----------------------|--|
| Location of Incident                               | Total Number of Cases |  |
| School of Arts & Sciences                          | 54                    |  |
| Graduate School of Education (Undergrad)           | 1                     |  |
| School of Social Work (Undergrad)                  | 1                     |  |
| School of Environmental & Biological Sciences      | 9                     |  |
| School of Engineering                              | 4                     |  |
| GSAPP                                              | 1                     |  |
| School of Social Work (Graduate)                   | 2