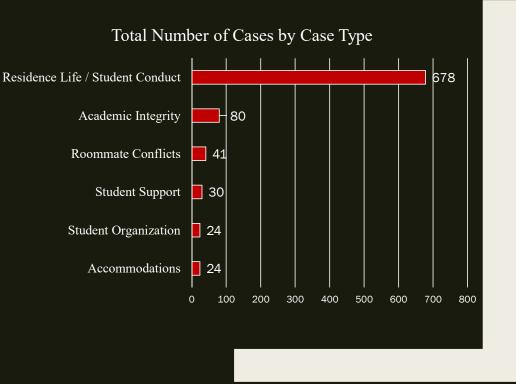

| Locations of Academic Integrity Incidents          |                       |  |
|----------------------------------------------------|-----------------------|--|
| Location of Incident                               | Total Number of Cases |  |
| School of Arts & Sciences                          | 54                    |  |
| Graduate School of Education (Undergrad)           | 1                     |  |
| School of Social Work (Undergrad)                  | 1                     |  |
| School of Environmental & Biological Sciences      | 9                     |  |
| School of Engineering                              | 4                     |  |
| GSAPP                                              | 1                     |  |
| School of Social Work (Graduate)                   | 2                     |  |
| RBS (Undergrad)                                    | 6                     |  |
| School of Management & Labor Relations (Undergrad) | 1                     |  |
| Unspecified                                        | 1                     |  |
| TOTAL                                              | 80                    |  |